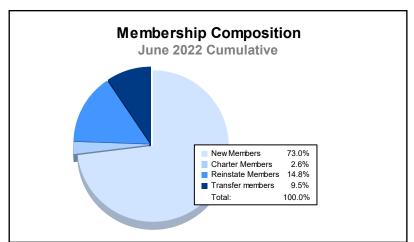

District 21 S

As of June 2022 Cumulative

| Year      | New<br>Clubs | Dropped<br>Clubs | Gain/<br>Loss<br>Clubs | New<br>Members | Charter<br>Members | Reinstate<br>Members | Transfer<br>Members | Total<br>Member<br>Added | Total<br>Members<br>Dropped | Gain/<br>Loss<br>Members |
|-----------|--------------|------------------|------------------------|----------------|--------------------|----------------------|---------------------|--------------------------|-----------------------------|--------------------------|
| 2017-2018 | 0            | 0                | 0                      | 191            | 3                  | 18                   | 43                  | 255                      | 260                         | -5                       |
| 2018-2019 | 0            | 0                | 0                      | 130            | 1                  | 21                   | 27                  | 179                      | 259                         | -80                      |
| 2019-2020 | 0            | 1                | -1                     | 134            | 6                  | 20                   | 17                  | 177                      | 253                         | -76                      |
| 2020-2021 | 1            | 0                | 1                      | 143            | 52                 | 32                   | 10                  | 237                      | 298                         | -61                      |
| 2021-2022 | 0            | 2                | -2                     | 138            | 5                  | 28                   | 18                  | 189                      | 273                         | -84                      |
| Average   | 0            | 1                | 0                      | 147            | 13                 | 24                   | 23                  | 207                      | 269                         | -61                      |